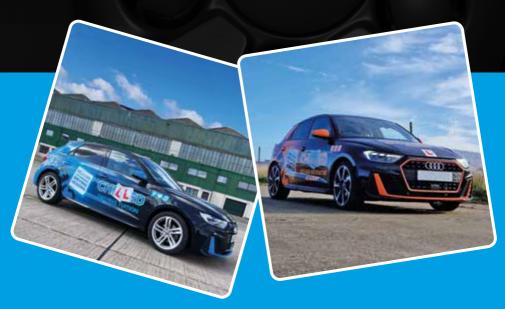

### 'Amazing service"

"Over the moon! Constant, professional support and guidance"

"10/10 would recommend"

Six recognisable divisions backed by continuous online and offline marketing support

We continue to invest significantly in the business and now have a highly successful brand with six recognisable divisions offering both manual and automatic throughout, from Chilled Young Drivers which is off road driving for 14-17 year olds to towing training, weekly lessons and variable length intensive courses.

Our online activity including our high performing website which is ranked top for most key searches and continuous investment in advertising means we have kept all our instructors very busy since 2011 all of whom are always fully booked with an abundance of work.